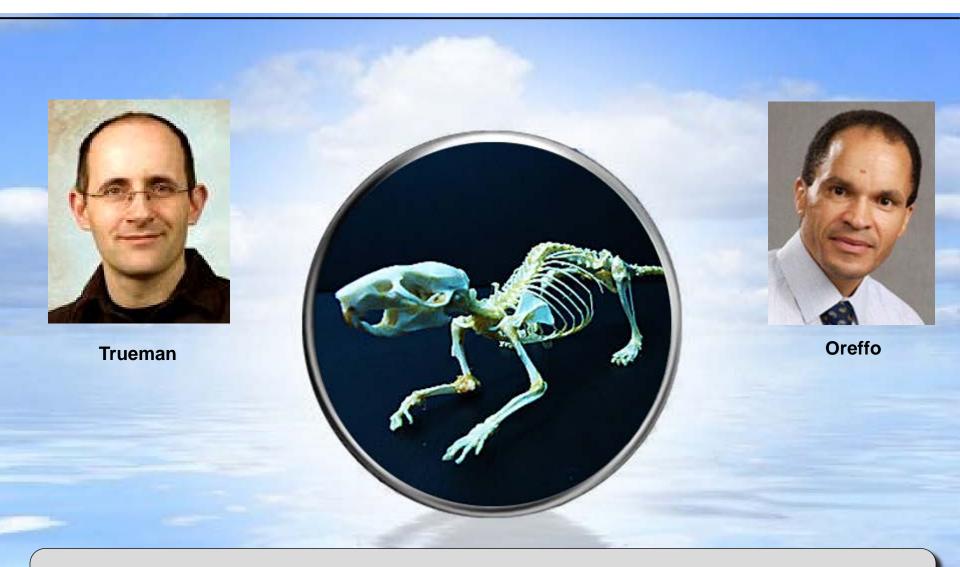

Lanham, Roberts, Habgood, Alexander, Burne, Eyles, Trueman, Cooper, McGrath and Oreffo (2013). Effect of vitamin D deficiency during pregnancy on offspring bone structure, composition and quality in later life. Journal of Developmental Origins of Health and Disease 4, pp 49-55.