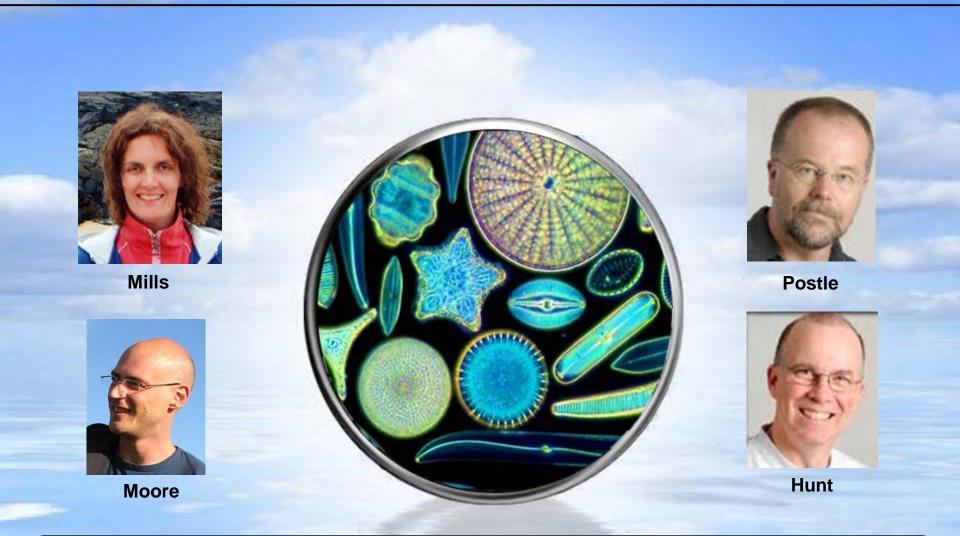

#### NOVEL SEDIMENTARY BIOMARKERS BASED ON PHOSPHORUS REPLACEMENT IN DIATOM LIPIDS

Wiedenmann

Achterberg

Postle

Hunt